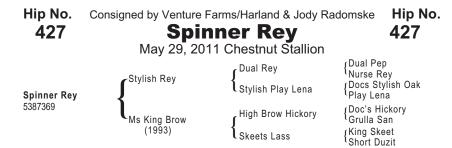

## 1st dam

MS KING BROW, by High Brow Hickory. \$30,858: Canada Whittall Non Pro 5/6 Year Old - 5th, ID CHA Non Pro 5/6 Year Old - 8th, PCCHA Open Futurity finalist. Producer of 10 foals with 3 performers earning \$46,355 including:

## 2nd dam

SKEETS LASS, by King Skeet. \$13,031 NCHA: 12 points with 1 ROM AQHA. Producer of 11 foals with 10 performers earning 60 points with 3 ROM's AQHA; \$290,370 including:

MS I BROW (m. by High Brow Hickory). \$106,304: NCHA Non Pro Derby - split 5th, Abilene Western Non Pro 5/6 Year Old Champion, Glen Rose Non Pro Derby Champion, Abilene Western Limited Non Pro Derby Champion & Non Pro Derby Co-Reserve Champion, Gold Coast Winter Open 5/6 Year Old Re-serve Champion, "The Non Pro" Non Pro 4 Year Old Champion.