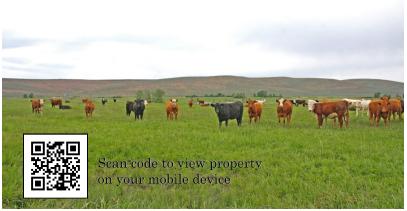

Cattle area • Concrete loading ramp • Hydraulic chute Sorting pens • 12' alleys • Scale house with certified scale 250 ton hay barn • Mechanical building with apartment 2 additional caretaker's residences