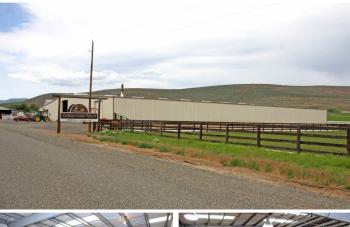

OFFERED AT: \$2,770,000

215 fully irrigated acres

Impeccably maintained equestrian and cattle facilities Cedar fencing • New Zealand fencing

Pastures with loafing sheds • Room for 400 head of cattle 180' x 200' equestrian facility • Indoor truck and trailer parking 100' x 200' indoor riding arena • Indoor sprinkler system

Cattle area • Concrete loading ramp • Hydraulic chute Sorting pens • 12' alleys • Scale house with certified scale 250 ton hay barn • Mechanical building with apartment 2 additional caretaker's residences