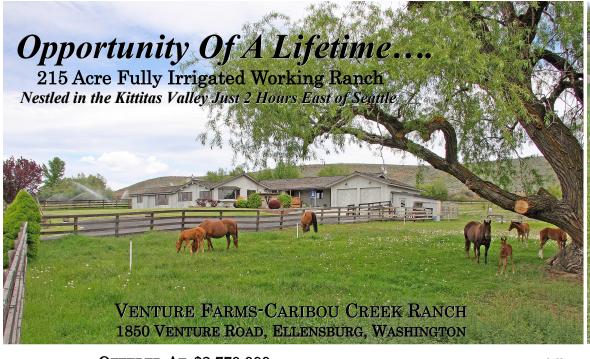

OFFERED AT: \$2,770,000

215 fully irrigated acres

Impeccably maintained equestrian and cattle facilities Cedar fencing • New Zealand fencing

Pastures with loafing sheds • Room for 400 head of cattle 180' x 200' equestrian facility • Indoor truck and trailer parking 100' x 200' indoor riding arena • Indoor sprinkler system

24 stalls • Automatic waterers • 2 tack rooms • Heated wash rack Large office with kitchen, bathroom & separate entry Breeding barn for AI collection • Modern lab and stalls Mare motels with automatic waterers and paddocks

Spring fed trout pond • Miles of riding • Serene views

Expansive 3,600 asf owner's residence 4 bedrooms • Office • Craft room • Rec room • 3 baths Impressive great room • Well appointed country kitchen Stunning river rock gas fireplace Fine selection of wood and stone throughout