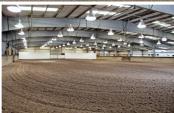

OFFERED AT: \$2,770,000

215 fully irrigated acres

Impeccably maintained equestrian and cattle facilities Cedar fencing • New Zealand fencing

Pastures with loafing sheds • Room for 400 head of cattle 180' x 200' equestrian facility • Indoor truck and trailer parking 100' x 200' indoor riding arena • Indoor sprinkler system

24 stalls • Automatic waterers • 2 tack rooms • Heated wash rack Large office with kitchen, bathroom & separate entry Breeding barn for AI collection • Modern lab and stalls Mare motels with automatic waterers and paddocks